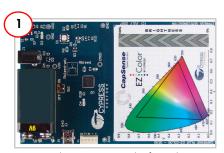

## CY3269N LIGHTING STARTER DEMONSTRATION KIT QUICK START GUIDE

Remove the CY3269N kit from the package.

Tap the color gamut to view different colors from the RGB LED. Adjust the brightness using the slider available to the right of the gamut.