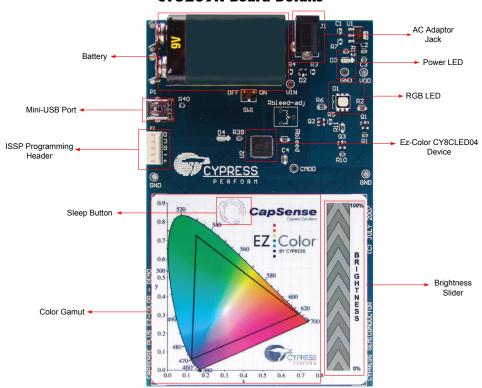

## **CY3269N Board Details**

Note: For optimum performance, place the board horizontally on a flat surface.

## CY3269N LIGHTING STARTER DEMONSTRATION KIT QUICK START GUIDE

Remove the CY3269N kit from the package.

Tap the color gamut to view different colors from the RGB LED. Adjust the brightness using the slider available to the right of the gamut.

To put the board to "sleep" while powered, press and hold the circular emblem to the left of the CapSense logo.

Insert the 9-V battery into the battery holder. Press firmly in place.

View the output on the RGB LED.