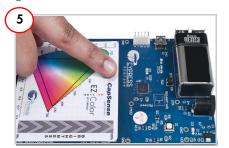

## CY3269N LIGHTING STARTER DEMONSTRATION KIT QUICK START GUIDE

Remove the CY3269N kit from the package.

Tap the color gamut to view different colors from the RGB LED. Adjust the brightness using the slider available to the right of the gamut.