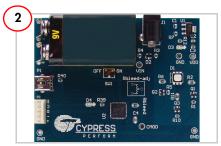

## CY3269N LIGHTING STARTER DEMONSTRATION KIT QUICK START GUIDE

Remove the CY3269N kit from the package.

Tap the color gamut to view different colors from the RGB LED. Adjust the brightness using the slider available to the right of the gamut.