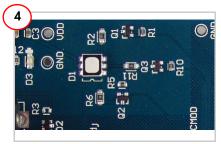

## CY3269N LIGHTING STARTER DEMONSTRATION KIT QUICK START GUIDE

Remove the CY3269N kit from the package.

Tap the color gamut to view different colors from the RGB LED. Adjust the brightness using the slider available to the right of the gamut.

To put the board to "sleep" while powered, press and hold the circular emblem to the left of the CapSense logo.

Insert the 9-V battery into the battery holder. Press firmly in place.

View the output on the RGB LED.